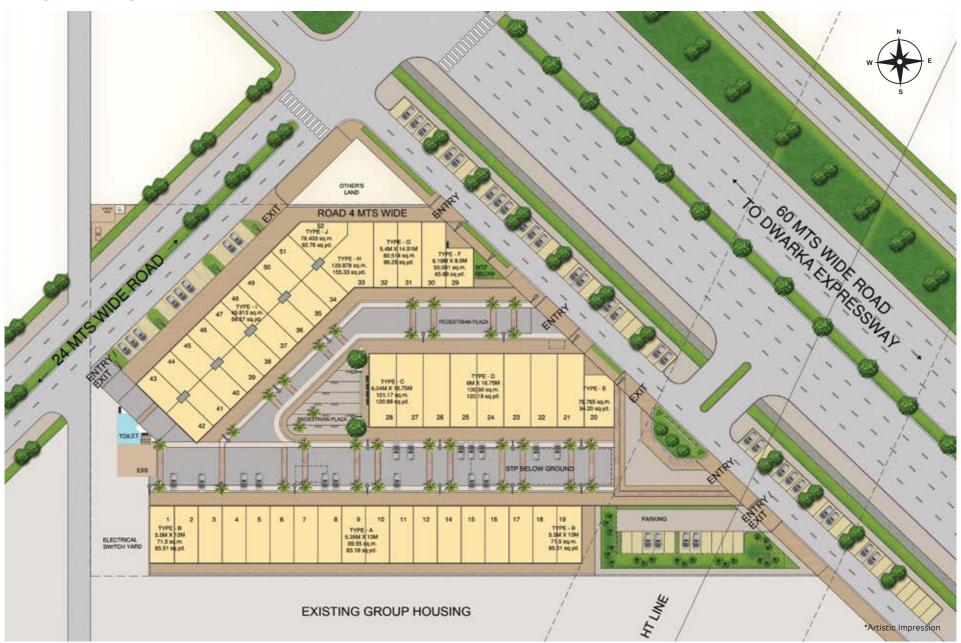

#### Highlights

- Spacious central passage for pedestrians
- Easily accessible from 60m & 24m wide roads
- Ample parking space
- Opportunities to build B + G + 4 floors (as per DTCP guidelines)
- Beautifully landscaped plaza, ideal for flea market, activities and events etc.
- Power backup for common areas
- CCTV coverage for common areas